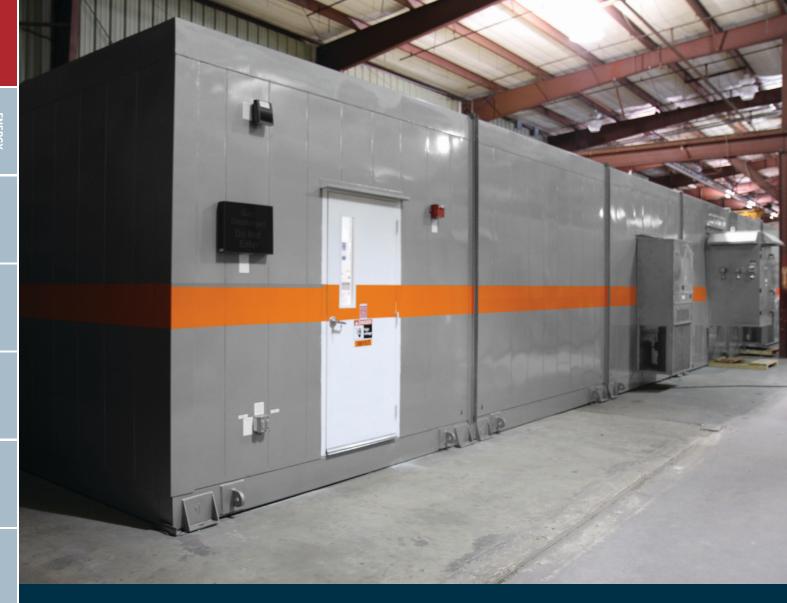

# **Custom E-Houses & Power Distribution Centers**

Mobile / Semi-Mobile / Fixed / Skid / Onboard

#### **APPLICATIONS**

- + Mining & Metals
- ⊦ Oil & Gas
- + Power Generation
- + Processing Industries

Industrial Service Solutions integrates complete electrical and automation systems to specification and packages them in custom e-houses, control consoles, and containers. Each unit is delivered assembled, interconnected, and fully tested at the factory. There are no size limitations and can be used in many different environments, from the arctic to the tropics.

#### **COMPONENTS**

- + Medium voltage switchgear and controls
- + Medium and low voltage Motor Control Centers (MCCs)
- + Dry and oil transformers
- + Control panels and protection relays
- + Air conditioning and pressurization systems
- + Fire detection and extinguishing system
- + UPS system back-up integration, battery banks and rectifiers
- + Medium and low voltage soft starters and frequency inverters
- + Automation system, including supervisory and control stations
- + DC SCR system for drilling applications

- + Wall, ceiling, and roof frames made from square steel tubes
- Thermal insulated walls and ceiling constructed from steel galvanized sheets and rock wool
- + Thermal insulated doors with stainless steel hinges
- + Weld and painting processes inspected by accredited personnel
- + Options: gutters, platforms, catwalks, ladders, railings, hand rails, anti-slip floor paint, and acid/corrosion resistant coating