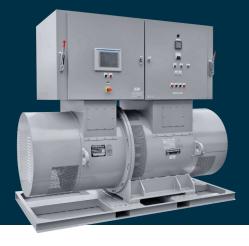

## Generators 30kW – 5000kW

New & Remanufactured

We provide both new and remanufactured generators from 30kW to 5000kW. Generators can be built from 240V to 12kV. All generators are built to strict industry standards and customer specifications and come with a one year parts and labor warranty.