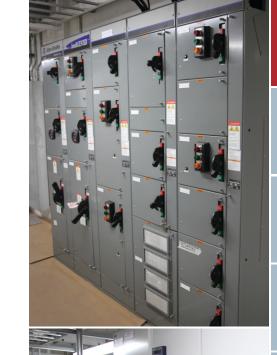

#### **MOTOR CONTROL CENTERS (MCCs)**

We can integrate any system on the market. Our motor control centers are customized to match your equipment. We can package MCCs inside e-houses that come pre-wired and ready to use.

#### **SWITCHGEAR CABINETS**

We build low, medium, and high voltage switchgears for heavy-duty applications. Our switchgears are built to your specifications and meet all regulatory requirements.